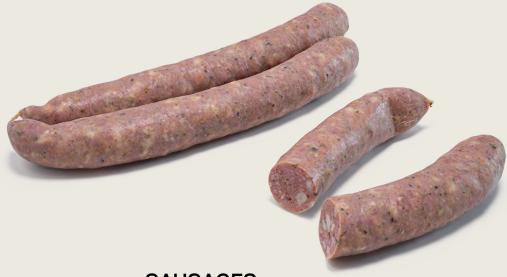

#### **SAUSAGES**

Hand-crafted sausages, made from classic recipe, always with carefully selected ingredients.

Classic Swedish meatballs in different sizes and mixtures.